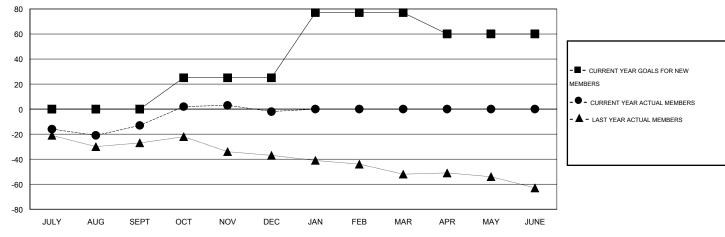

#### GOALS AND ACTUAL MEMBERS CUMULATIVE

| DROPPED CLUBS: 1  DROPPED MEMBERS |    | 21 CLUBS OF 34 ADDED 1 OR MORE<br>NEW MEMBERS | GENDER DISTRIBUTION           MALE         562 (60.50%)           FEMALE         367 (39.50%) |     |
|-----------------------------------|----|-----------------------------------------------|-----------------------------------------------------------------------------------------------|-----|
| DECEASED                          | 7  | CLICK HERE FOR HEALTH                         | FAMILY UNIT MEMBERS                                                                           | 266 |
| CLUB CANCELLED OTHER              | 54 | ASSESSMENT DATA                               | HEAD OF HOUSEHOLD                                                                             | 132 |
| TOTAL                             | 61 |                                               | NON-HEAD OF HOUSEHOLD                                                                         | 134 |